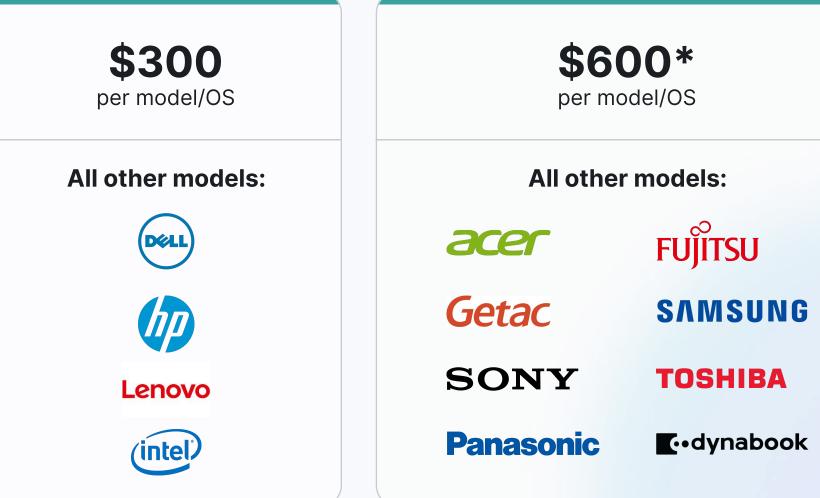

# **Platform Packs**

Customers have full access to the existing library of **1,500+ Platform Packs** 

### **Included:**



Dell Premium, Dell Pro (all configs), Dell Pro Max (all configs), Latitude, Optiplex, Precision, and XPS models



Elite, Pro, and Workstation models

Think models Lenovo



Surface models

## **Additional packages:**





#### Whiteboxes and other manufacturers

Including but not limited to:

- Advantech
- AOPEN
- ASRock
- ASUS
- BOXX
- CompuLab
- Elo Touch

- Enovate Medical
- Gateway
- Gigabyte
- JLT
- Logic Supply
- Motion Computing
- MSI



- PioneerPOS
- Razer
- Systemax
- Xplore Tech
- Zebra

\*May require shipping the model to us.